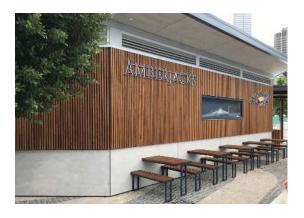

## **IRONASH**

Light brownish straw coloured. Has a moderately course texture with straight grain with some gum veins. Quartersawn.

## **Applications:** Cladding - Fins - Battens

| Origin                                                                                        | Victoria                                                                           |
|-----------------------------------------------------------------------------------------------|------------------------------------------------------------------------------------|
| Botanical Name                                                                                | Eucalyptus delegatensis & regnans                                                  |
| Density (Dry)                                                                                 | 660kg/m³                                                                           |
| Above Ground Durability                                                                       | Very High - Class 1 (H3 treated)                                                   |
| In Ground Durability                                                                          | Low - Class 4                                                                      |
| Hardness                                                                                      | Moderate - Janka 5.5                                                               |
| Sustainability                                                                                | PEFC certification                                                                 |
| Machining                                                                                     | Good                                                                               |
|                                                                                               |                                                                                    |
| Gluing                                                                                        | Good                                                                               |
| Gluing Unit Movement Tangential                                                               | Good<br>0.23%                                                                      |
| Unit Movement                                                                                 |                                                                                    |
| Unit Movement Tangential                                                                      | 0.23%                                                                              |
| Unit Movement Tangential In Service Movement                                                  | 0.23%<br>Low                                                                       |
| Unit Movement Tangential In Service Movement Termite Resistance Sapwood Lyctid                | 0.23%  Low  Resistant (H3 treated)                                                 |
| Unit Movement Tangential In Service Movement Termite Resistance Sapwood Lyctid Susceptibility | 0.23%  Low  Resistant (H3 treated)  Not Susceptible  Usually available set lengths |