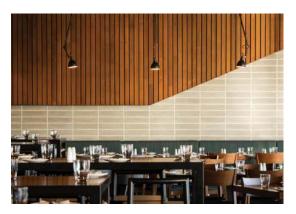

## **Applications:** Cladding - Fins - Battens

| Origin                                                                                        | Victoria                                                                           |
|-----------------------------------------------------------------------------------------------|------------------------------------------------------------------------------------|
| Botanical Name                                                                                | Eucalyptus delegatensis & regnans                                                  |
| Density (Dry)                                                                                 | 660kg/m³                                                                           |
| Above Ground Durability                                                                       | Very High - Class 1 (H3 treated)                                                   |
| In Ground Durability                                                                          | Low - Class 4                                                                      |
| Hardness                                                                                      | Moderate - Janka 5.5                                                               |
| Sustainability                                                                                | PEFC certification                                                                 |
| Machining                                                                                     | Good                                                                               |
|                                                                                               |                                                                                    |
| Gluing                                                                                        | Good                                                                               |
| Gluing Unit Movement Tangential                                                               | Good<br>0.23%                                                                      |
| Unit Movement                                                                                 |                                                                                    |
| Unit Movement Tangential                                                                      | 0.23%                                                                              |
| Unit Movement Tangential In Service Movement                                                  | 0.23%<br>Low                                                                       |
| Unit Movement Tangential In Service Movement Termite Resistance Sapwood Lyctid                | 0.23%  Low  Resistant (H3 treated)                                                 |
| Unit Movement Tangential In Service Movement Termite Resistance Sapwood Lyctid Susceptibility | 0.23%  Low  Resistant (H3 treated)  Not Susceptible  Usually available set lengths |