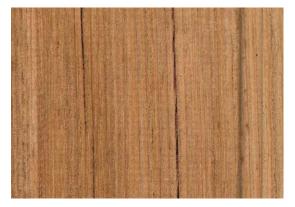

## **IRONASH**

Light brownish straw coloured. Has a moderately course texture with straight grain with some gum veins. Quartersawn.